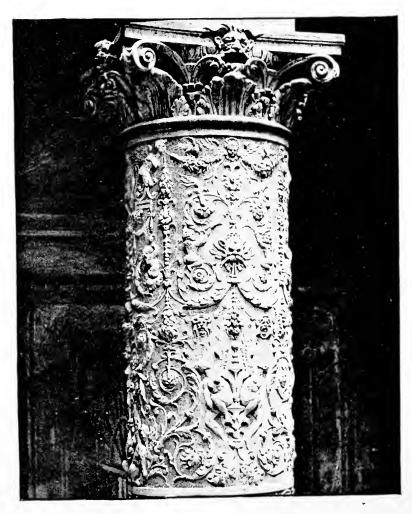

FROM THE MONUMENT OF GIOVANNI E PIERO DI COSIMO DE MEDICI, FLORENCE.

PLATE 19.

SECHS - NOV A. MITTER RAD . BY IF W.

CAPITAL FROM COURTYARD OF PALAZZO RICCARDI, FLORENCE.

PLATE 20.

TECHNOLOGY ARCHITECTURAL REVIEW.

CAP FROM THE PALAZZO GONDI FLORENCE.

PLATE 21,

TECH DLOGY HIVE JRAL REVIEW.

CAPITAL FROM COURTYARD OF PALAZZO RICCARDI, FLÖRENCE.

PLATE 22.

.ECHR ( . A AF H .Fc) - St. REVIEW.

CAP OF PIER, TOP OF GIANT'S STAIRCASE, DUCAL PALACE, VENICE.